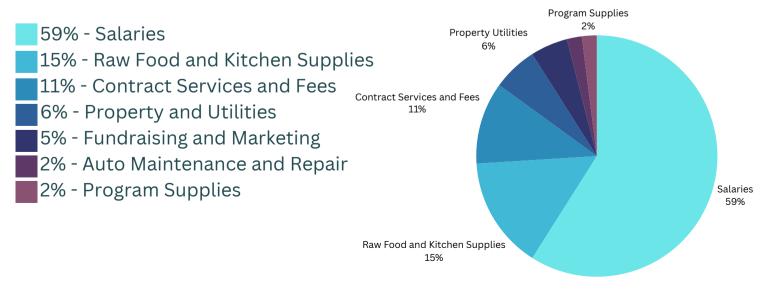

, we were able to purchase a **NEW BUS** to safely transport our seniors to and from the Senior Connection for daily fitness classes and activities, throughout the local community for events, as well as field trips including Jackpot, an overnight Stanley Trip, and more. Our transportation services keeps our seniors safe and our roads safer too.



## **2022 BY THE**

## NUMBERS

21,173
MEALS SERVED

7,581

1,772

**RIDES** 















255

**FITNESS CLASSES** 

3,516 **VOLUNTEER HOURS** 

**FREE SCREENS** 

## 2022 FINANCIALS

## **TOTAL REVENUE: 1,796,516**



14% - Program and Event Revenue\*

13% - Foundations and Grants

7% - County/City

5% - Federal/State



\*Includes Medicaid and Office on Aging third-party payer reimbursements for homecare

## **TOTAL EXPENSES: \$1,672,793**



### We are incredibly grateful to the following individuals, foundations, and groups who invested in the Senior Connection between

January 1, 2021 and December 31, 2021.

Anonymous (19) Randy and Sue Acker Mary and Jon Adams Laurie and Paul Ahern

Susan Alban

Rick Allington and Liz Wallace

Wally Allington Renie Alverson Amy Anderson

Kirk and Hillary Anderson

Jaqueline Anderson Maryann Andonian Lesley A. Andrus Leila and Ted Angle

Drs. Thomas Archie and Heidi Woog Samuel H. and Mary Jane Armacost

Gayle Arrowood Martha Arvey Claudia Aulum Evelyn M. Avery Marsha Azorsky Alexandra Babalis Mary Bachman Carol and Nick Baer

Jeff Baer

Tracev and Neva Baer Baird Foundation Jackie Balestra William Barrett Tony Barriatua

Baxter Craven Young Charitable Foundation

Jovce Beahen

Michael and