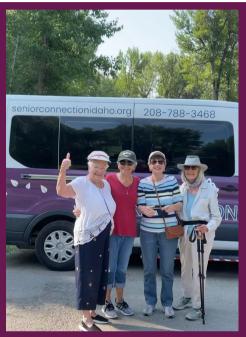

**VISION & HEARING** 

Thanks to the generosity of the Idaho Department of Transportation as well at the Wood River Women's Foundation, we were able to purchase a **NEW BUS** to safely transport our seniors to and from the Senior Connection for daily fitness classes and activities, throughout the local community for events, as well as field trips including Jackpot, an overnight Stanley Trip, and more. Our transportation services keeps our seniors safe and our roads safer too.