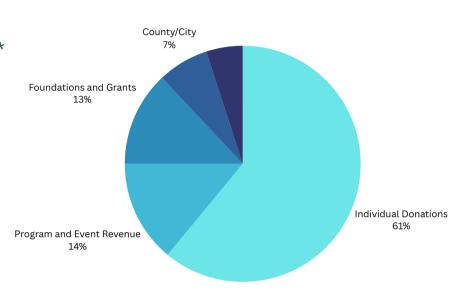

## **TOTAL REVENUE: 1,796,516**

14% - Program and Event Revenue\*

13% - Foundations and Grants

7% - County/City

5% - Federal/State

\*Includes Medicaid and Office on Aging third-party payer reimbursements for homecare