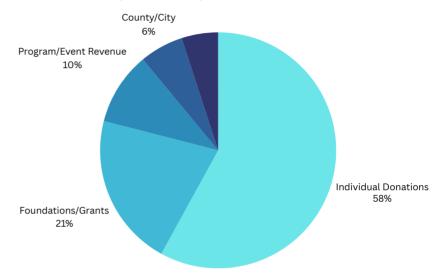

## **2023 FINANCIALS**

Thanks to ongoing financial discipline, the Senior Connection is a fiscally sound, responsible organization well-prepared to meet the needs of the present Blaine County senior population.

We spend your dollars as carefully as you do.

## **TOTAL EXPENSES: \$1,960,954**